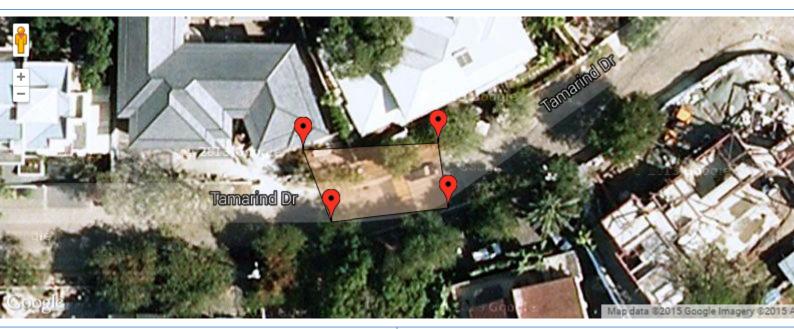

## **Roof Size:**

Roof Area is 188 square meters Your roof can fit up to 117 panels or about (29.250kW) Based on your monthly bill your average usage is about 0kW per month(residential)

Based on your daytime usage of Make a choice% per we estimate a 0kWp system to meet your needs