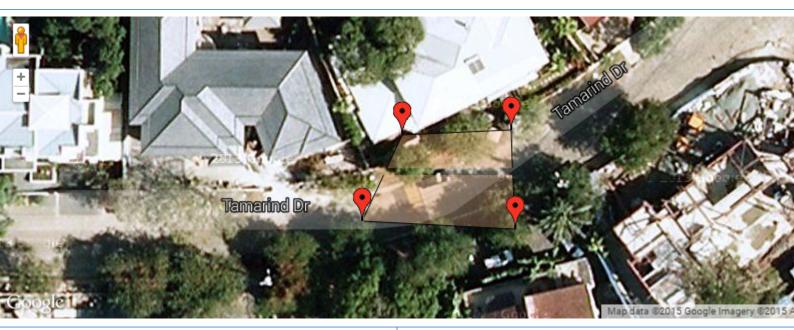

## **Roof Size:**

Roof Area is 259 square meters Your roof can fit up to 162 panels or about (40.500kW) Based on your monthly bill your average usage is about 0kW per month(residential)

Based on your daytime usage of 35% per month we estimate a 0kWp system to meet your needs