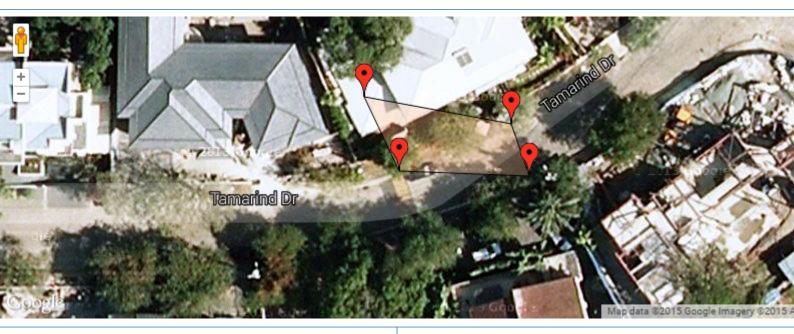

## **Roof Size:**

Roof Area is 177 square meters Your roof can fit up to 110 panels or about (27.500kW) Based on your monthly bill your average usage is about 1.958kW per month(residential)

Based on your daytime usage of 35% per month we estimate a 5kWp system to meet your needs